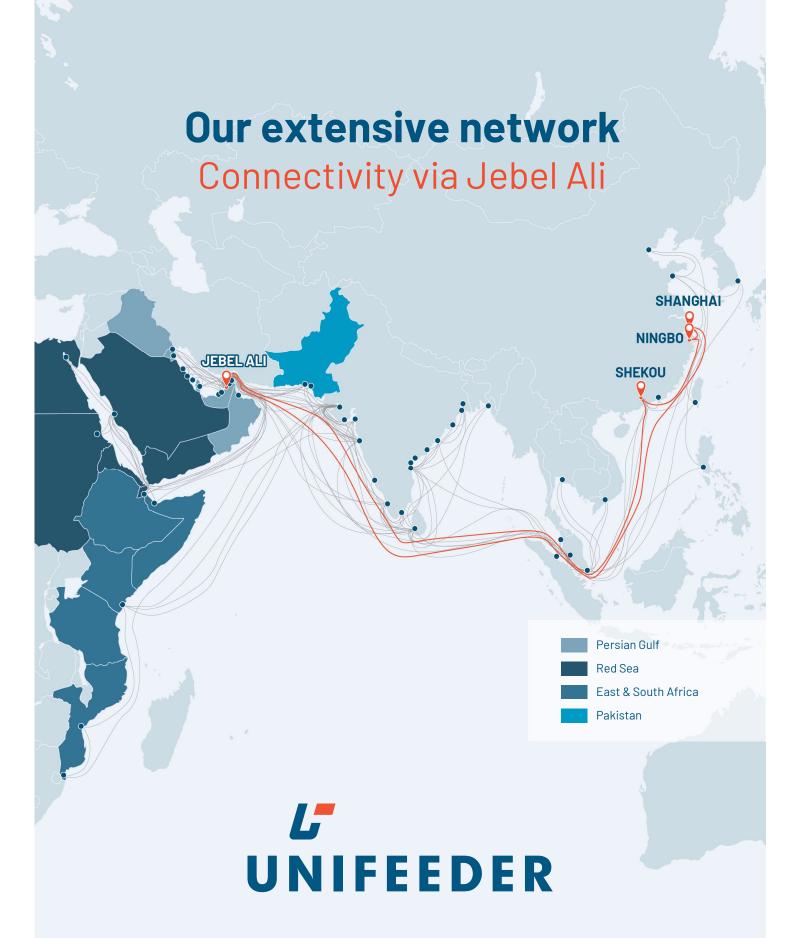

This weekly service is designed to offer faster and competitive transit times connecting China to Jebel Ali. It is also uniquely positioned to enable transshipment connectivity, via Jebel Ali, to the Persian Gulf, Red Sea, East and South Africa and Pakistan. Both dry and reefer cargo will be accepted on this route.

- Convenient transshipment connectivity via Jebel Ali.
- Fixed weekly service.
- Competitive transit times.

For further inquiries, please contact your local sales representatives or: