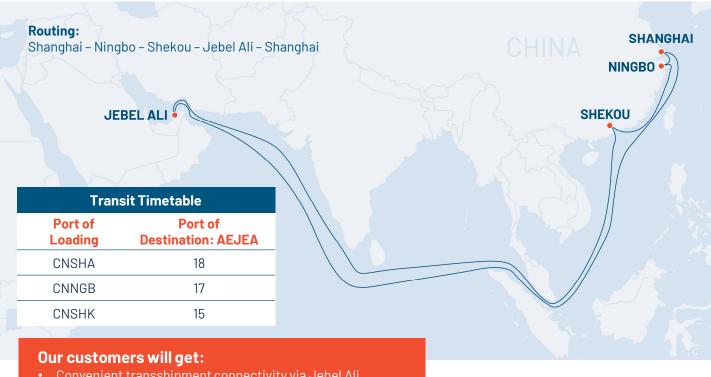

## **China Gulf** Express (CGE) **NEW PREMIUM DIRECT SERVICE - CGE**

We are delighted to announce the launch of our premium direct service connecting China to Jebel Ali - the China Gulf Express (CGE), commencing on May 19th, 2024.

This weekly service is designed to offer faster and competitive transit times connecting China to Jebel Ali. It is also uniquely positioned to enable transshipment connectivity, via Jebel Ali, to the Persian Gulf, Red Sea, East and South Africa and Pakistan. Both dry and reefer cargo will be accepted on this route.

- Convenient transshipment connectivity via Jebel Ali.
- Fixed weekly service.
- Competitive transit times.

For further inquiries, please contact your local sales representatives or: